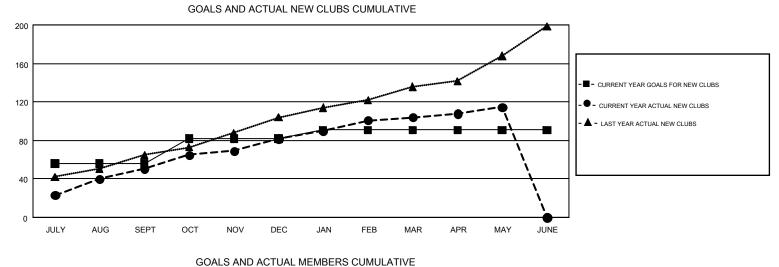

#### KHAGENDRA SITAULA GMT

| GMT: KHAGE            | NDRA SITAULA  |           |               |                       |                           |                         | GMT CA 6                                           |  |  |
|-----------------------|---------------|-----------|---------------|-----------------------|---------------------------|-------------------------|----------------------------------------------------|--|--|
| Clubs                 |               |           |               | Members               |                           |                         |                                                    |  |  |
| RESULTS FOR 2018-2019 |               |           |               | RESULTS FOR 2018-2019 |                           |                         |                                                    |  |  |
| QUARTER               | NEW CLUB GOAL | NEW CLUBS | DROPPED CLUBS | QUARTER               | MEMBER GROWTH NET<br>GOAL | MEMBER GROWTH<br>ACTUAL | DROPPED<br>MEMBERS ACTUAL<br>(including transfers) |  |  |
| JULY/AUG/SEPT         | 56            | 51        | 5             | JULY/AUG/SEPT         | 3,143                     | 2,048                   | 1,059                                              |  |  |
| OCT/NOV/DEC           | 26            | 31        | 28            | OCT/NOV/DEC           | 1,535                     | 1,556                   | 1,783                                              |  |  |
| JAN/FEB/MAR           | 9             | 22        | 3             | JAN/FEB/MAR           | 466                       | 1,306                   | 537                                                |  |  |
| APR/MAY/JUNE          | 0             | 11        | 1             | APR/MAY/JUNE          | -274                      | 739                     | 470                                                |  |  |