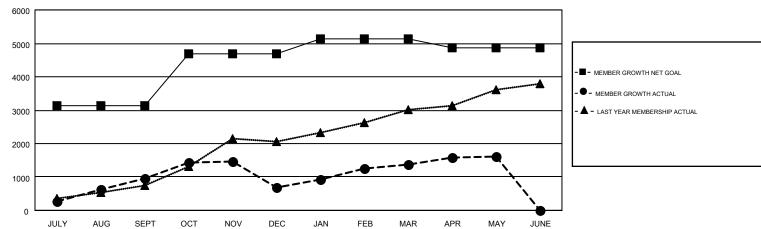

#### KHAGENDRA SITAULA GMT

| GMT: KHAGE            | NDRA SITAULA  |           |               |                       |                           |                         | GMT CA 6                                           |  |  |
|-----------------------|---------------|-----------|---------------|-----------------------|---------------------------|-------------------------|----------------------------------------------------|--|--|
| Clubs                 |               |           |               | Members               |                           |                         |                                                    |  |  |
| RESULTS FOR 2018-2019 |               |           |               | RESULTS FOR 2018-2019 |                           |                         |                                                    |  |  |
| QUARTER               | NEW CLUB GOAL | NEW CLUBS | DROPPED CLUBS | QUARTER               | MEMBER GROWTH NET<br>GOAL | MEMBER GROWTH<br>ACTUAL | DROPPED<br>MEMBERS ACTUAL<br>(including transfers) |  |  |
| JULY/AUG/SEPT         | 56            | 51        | 5             | JULY/AUG/SEPT         | 3,143                     | 2,048                   | 1,059                                              |  |  |
| OCT/NOV/DEC           | 26            | 31        | 28            | OCT/NOV/DEC           | 1,535                     | 1,556                   | 1,783                                              |  |  |
| JAN/FEB/MAR           | 9             | 22        | 3             | JAN/FEB/MAR           | 466                       | 1,306                   | 537                                                |  |  |
| APR/MAY/JUNE          | 0             | 11        | 1             | APR/MAY/JUNE          | -274                      | 739                     | 470                                                |  |  |